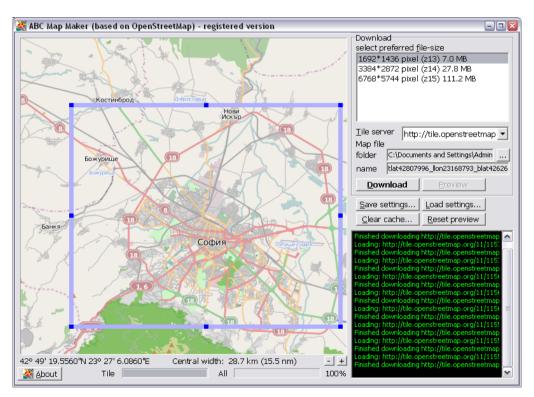

# DATASHEET

The **ABC MapMaker** application is a Windows program to retrieve map data from internet servers, such as Open Street Map, or Google Maps.

Automated geo-referencing allows for direct import into ABC's **4T2<sup>™</sup> RF-Analyser** application to measure the transmitter coverage area.

The software loads map-tiles of a mouse-selectable region in a batch process and combines them into a single map file.

## Map Maker Application

#### characteristics

- Open Street Map, and Google Maps application
  available
- 1 mega-pixel to 67 mega-pixel resolutions
- Supporting 64bit Windows®

Advanced Broadcast Components Frankfurterstrasse 21 64720 Michelstadt, Germany www.4T2.eu +49 176 618 177 39